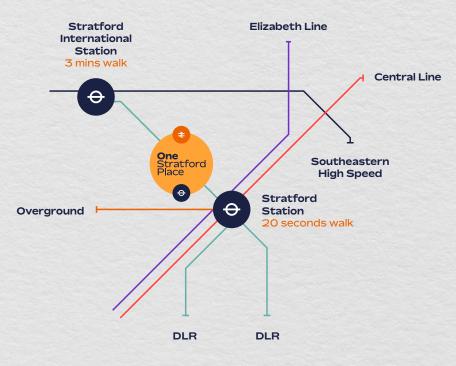

# Exceptionally Connected

Elizabeth  $\ominus \neq X$ Line

Heathrow 41 mins

Paddington

**Liverpool Street** 

Bond Street

Farringdon

Whitechapel

**Canary Wharf** 

18 mins

13 mins

7 mins

16 mins

10 mins

5 mins

9 mins

Underground +

Rail terminals 孝

Airports 🛪

**Canary Wharf** 10 mins Bank 11 mins Moorgate **Tottenham Court Road** 12 mins Tottenham Court Road 13 mins Bond Street 16 mins St Paul's 13 mins

> **Oxford Circus** 18 mins

Westminster 22 mins

Liverpool Street 9 mins London Bridge 16 mins

Paddington

17 mins

Euston

20 mins

Waterloo

20 mins

Victoria

25 mins

2hr 19 mins

Paris

King's Cross St Pancras 17 mins

EUROSTAR"

Stansted 61 mins

Heathrow

Gatwick

51 mins

57 mins

London City 19 mins

14

One