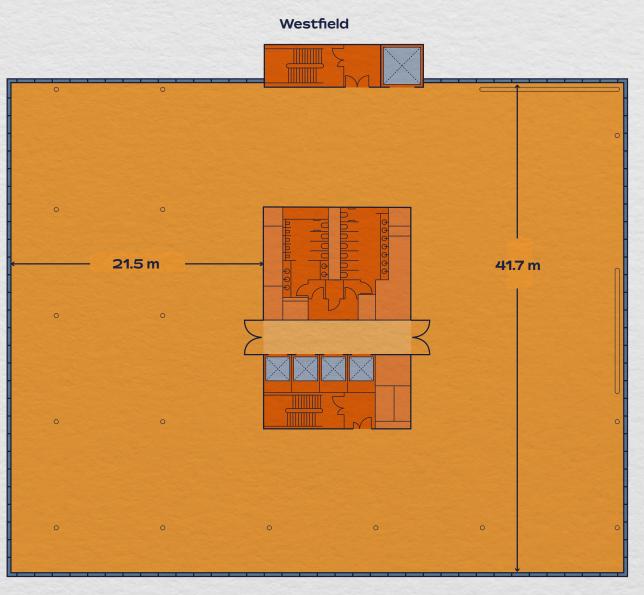

Wharf** 

18 mins

13 mins

7 mins

16 mins

10 mins

5 mins

9 mins

Underground +

Rail terminals 孝

Airports 🛪

**Canary Wharf** 10 mins Bank 11 mins Moorgate **Tottenham Court Road** 12 mins Tottenham Court Road 13 mins Bond Street 16 mins St Paul's 13 mins

> **Oxford Circus** 18 mins

Westminster 22 mins

Liverpool Street 9 mins London Bridge 16 mins

Paddington

17 mins

Euston

20 mins

Waterloo

20 mins

Victoria

25 mins

2hr 19 mins

Paris

King's Cross St Pancras 17 mins

EUROSTAR"

Stansted 61 mins

Heathrow

Gatwick

51 mins

57 mins

London City 19 mins

14





One

# A brand new feature reception and arrival experience, just seconds from Stratford Station.

### **Schedule of Areas** Availability



**Roof Terrace** 

## Floorplan - Level 10 **21,007 sq. ft** 1,952 sq. m



**Montfichet Road** 



# Summary Spec

One Stratford Place benefits from a highly-efficient design and high-quality specification.



EPC Rating B



Private roof terrace available exclusively to occupiers within the building



BREEAM Excellent



Immediate access to 560 acres of landscaped parkland



0 m² Occupancy Density

**Reduced operational** 

carbon – heating and cooling

provided by offsite plant which fuels the entire

> 2.95m Floor to Ceiling Height

6 Showers



Highly efficient,

Floor-ceiling glazing on all 4 façades





1:



23 Bike



Brand new feature reception



Building Graphics for Illustration Purposes.

ASPERS

DIAN

A DESCRIPTION OF

**DELACE** 

STRATEORD PLACE

23,

# **Get In Touch**



+44 (0) 7860 594 752

alex.novelli@cushwake.com

#### Alex Novelli

+4