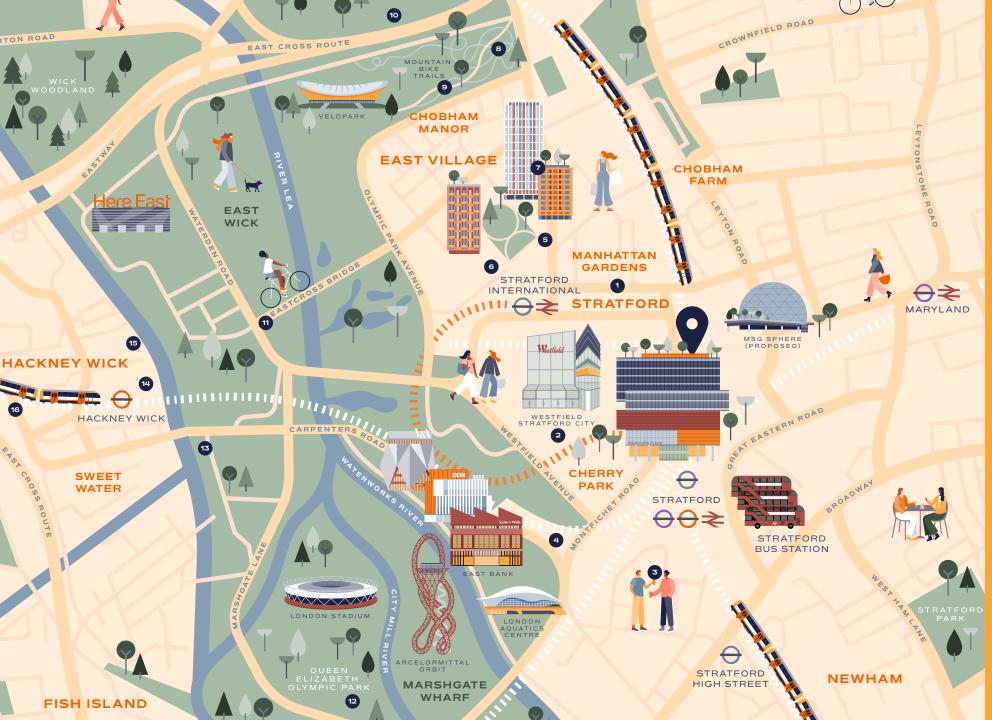

#### Leisure & Fitness

# Queen Elizabeth Olympic Park

Queen Elizabeth Olympic Park is the most vibrant park every day of the week.

At 560 acres, there's always something new to explore and discover.

Experience sports after work, weekly events and iconic venues – or just relax at lunch in landscaped parklands with a plethora of cafés.

- London Stadium
- London Marathon
   Community Track
- London Aquatics Centre
- Great British Garden
- Lee Valley Hockey & Tennis Centre
- Lee Valley Velopark
- Lee Valley BMX Track

- Copper Box Arena
- Queen Elizabeth Park Public Climbing Wall
- London Blossom Garden
- Wetlands Walk
- ArcellorMittal Orbit
  Boat Tours
- Restaurants/Cafés x 15