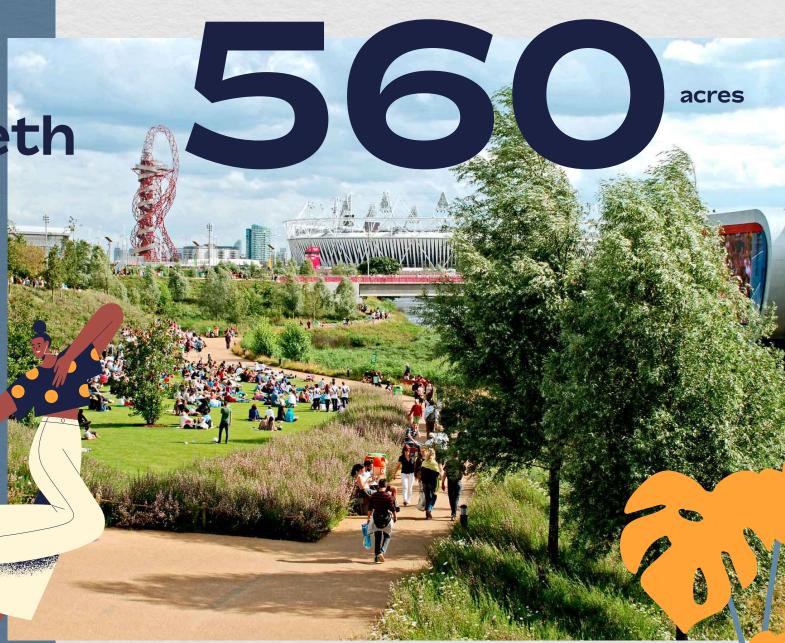

# Queen Elizabeth Olympic Park

Queen Elizabeth Olympic Park is the most vibrant park every day of the week.

At 560 acres, there's always something new to explore and discover.

Experience sports after work, weekly events and iconic venues – or just relax at lunch in landscaped parklands with a plethora of cafés.

- London Stadium
- London Marathon
   Community Track
- London Aquatics Centre
- Great British Garden
- Lee Valley Hockey & Tennis Centre
- Lee Valley Velopark
- Lee Valley BMX Track

- Copper Box Arena
- Queen Elizabeth Park Public Climbing Wall
- London Blossom Garden
- Wetlands Walk
- ArcellorMittal Orbit
  Boat Tours
- Restaurants/Cafés x 15