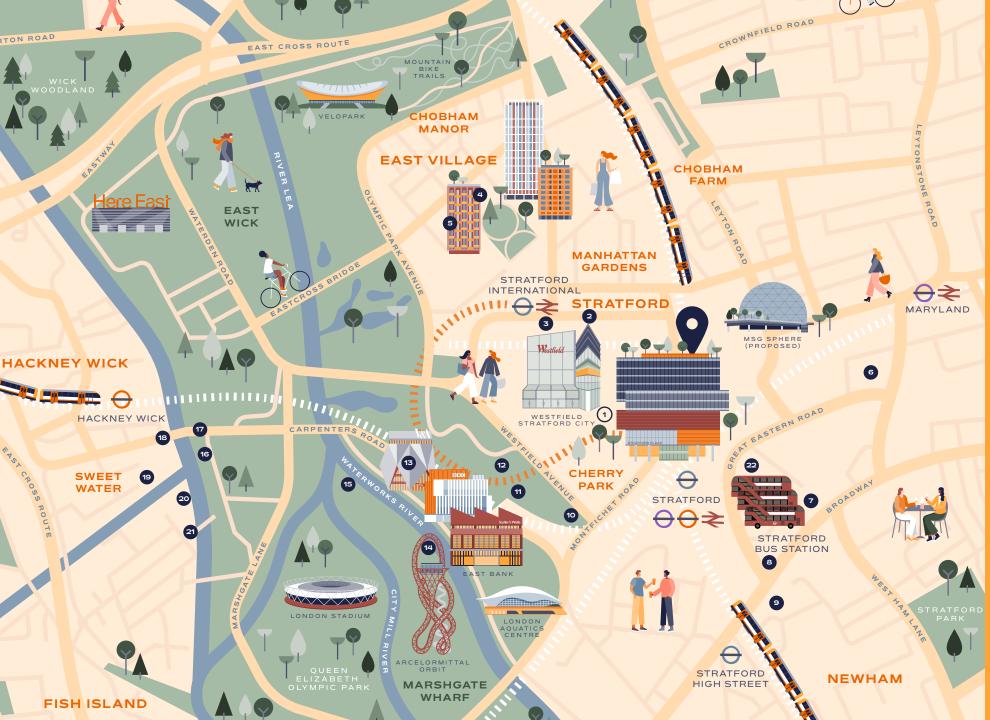

3

Sitting at the heart of Stratford, OSP enjoys immediate access to a diverse and eclectic array of food, drink, retail, and leisure amenities, green spaces and open water.

#### Restaurants & Bars

| 0 | Westfield                       | 6  | Allegra                 |
|---|---------------------------------|----|-------------------------|
| O | Featuring:                      |    | Kitchen E20             |
|   | -                               |    |                         |
|   | Pasta Remoli                    | 4  | Darkhorse               |
|   | Joe Blakes<br>Honi Poke         | 5  | Signorelli East Village |
|   | Shake Shack                     | 6  | Steakout                |
|   | Pinkberry                       |    |                         |
|   | Bababoom<br>Cabana              | 7  | Queen's Head            |
|   | Lotus Leaf                      | 8  | The Abbey Tap           |
|   | Big Easy                        | 9  | Pitch                   |
|   | Doughnut Time                   |    | Tonkotsu                |
|   | Japan Centre<br>Tortilla        |    |                         |
|   | Rosa's Thai Cafe                | 11 | Heavenly Desserts       |
|   | Caffè Concerto                  | 12 | Haugen                  |
|   | Lokma                           | 13 | Viva! Vegan             |
|   | Gourmet Burger Kitchen<br>Ergon | _  |                         |
|   | Pho                             | 14 | The Last Drop           |
|   | Tiramisu Café                   | 15 | Taverna in The Park     |
|   | Ghara                           | 16 | Barge East Restauran    |
|   | The Real Greek<br>Busaba        | -  |                         |
|   | Wahaca                          | U  | Crate Brewery           |
|   | Figo                            |    | & Pizzeria              |
|   | Balans East                     | 18 | Alfred Le Rov           |
|   | Tapas Revolution<br>Tap East    | 19 | White Post Bar & Café   |
|   | Sky Bar                         |    |                         |
|   | and Terrace                     | 20 | Rule Zero               |
|   | The Bat and Ball<br>The Cow     | 21 | Two More Years          |
|   | Neighbourhood Bar               | 22 | Roof East               |
|   |                                 |    |                         |

#### Leisure & Fitness