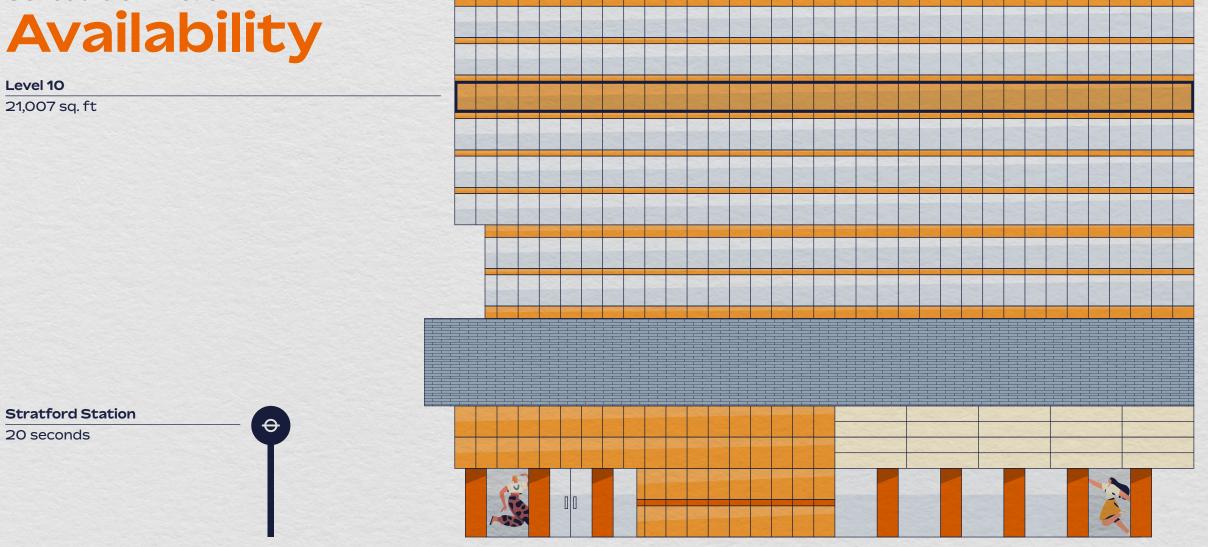

### **Schedule of Areas** Availability

**Roof Terrace** 

## Floorplan - Level 10 **21,007 sq. ft** 1,952 sq. m

**Montfichet Road** 