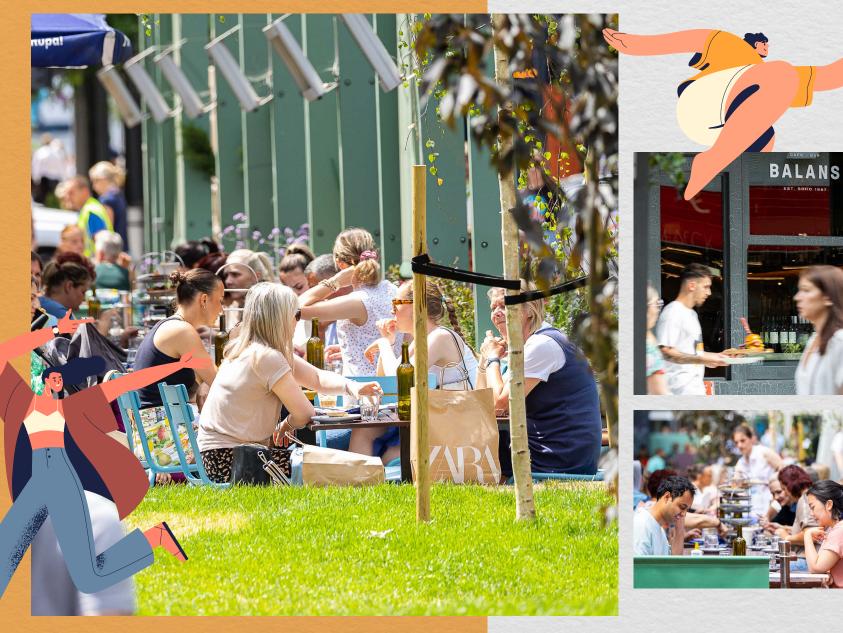

3

Sitting at the heart of Stratford, OSP enjoys immediate access to a diverse and eclectic array of food, drink, retail, and leisure amenities, green spaces and open water.

#### Restaurants & Bars

| 0 | Westfield                       | 6  | Allegra                 |
|---|---------------------------------|----|-------------------------|
| O | Featuring:                      |    | Kitchen E20             |
|   | -                               |    |                         |
|   | Pasta Remoli                    | 4  | Darkhorse               |
|   | Joe Blakes<br>Honi Poke         | 5  | Signorelli East Village |
|   | Shake Shack                     | 6  | Steakout                |
|   | Pinkberry                       |    |                         |
|   | Bababoom<br>Cabana              | 7  | Queen's Head            |
|   | Lotus Leaf                      | 8  | The Abbey Tap           |
|   | Big Easy                        | 9  | Pitch                   |
|   | Doughnut Time                   |    | Tonkotsu                |
|   | Japan Centre<br>Tortilla        |    |                         |
|   | Rosa's Thai Cafe                | 11 | Heavenly Desserts       |
|   | Caffè Concerto                  | 12 | Haugen                  |
|   | Lokma                           | 13 | Viva! Vegan             |
|   | Gourmet Burger Kitchen<br>Ergon | _  |                         |
|   | Pho                             | 14 | The Last Drop           |
|   | Tiramisu Café                   | 15 | Taverna in The Park     |
|   | Ghara                           | 16 | Barge East Restauran    |
|   | The Real Greek<br>Busaba        | -  |                         |
|   | Wahaca                          | U  | Crate Brewery           |
|   | Figo                            |    | & Pizzeria              |
|   | Balans East                     | 18 | Alfred Le Rov           |
|   | Tapas Revolution<br>Tap East    | 19 | White Post Bar & Café   |
|   | Sky Bar                         |    |                         |
|   | and Terrace                     | 20 | Rule Zero               |
|   | The Bat and Ball<br>The Cow     | 21 | Two More Years          |
|   | Neighbourhood Bar               | 22 | Roof East               |
|   |                                 |    |                         |

#### Wine & Dine

Relax amongst elegant dining destinations and sophisticated bars. With Europe's largest retail and restaurant complex just next door, a bounty of offerings await.

4